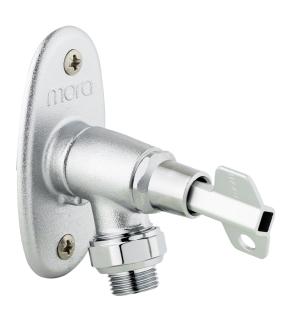

## **MORA GARDEN II**

With Mora Garden II, you always have access to water in your garden. This garden tap is operationally reliable and easy to install. After you've turned off the water and removed the hose with its connection, Mora Garden II is automatically emptied of any remaining water. This protects it from freezing.

Article number: 400536

**Description:** For wall thickness max. 300 mm

- With frost-proof positioned backflow prevention device, incl. non return valve
- Key and metal handle included
- Sliding wall plate for adjustment to wall thickness, or projection
- Approved backflow prevention device, EN-Standard EN 1717