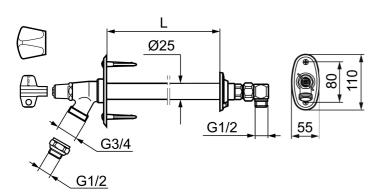

Article number: 400536

**Description:** For wall thickness max. 300 mm

- With frost-proof positioned backflow prevention device, incl. non return valve
- Key and metal handle included
- Sliding wall plate for adjustment to wall thickness, or projection
- Approved backflow prevention device, EN-Standard EN 1717